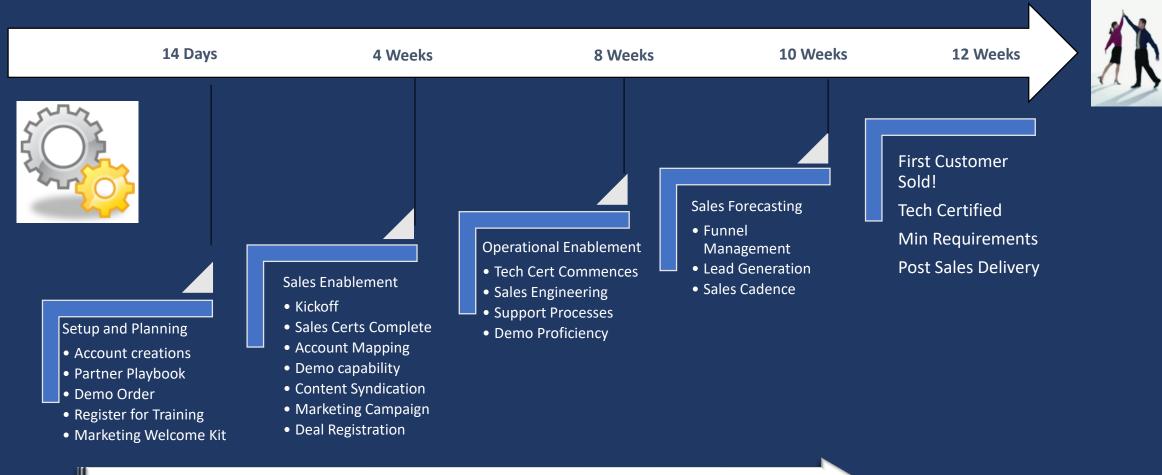

|                 | \$550               | 27.5%    |
| Education budget                                 |                 | \$375               | 18.8%    |
| Other                                            |                 | \$50                | 2.5%     |
|                                                  | Total Allocated | \$2,000             |          |



# Measure of Success



#### Assumptions:

- Avg. \$90K revenue generated by Partner
- Expecting **3 large** deals in the first 6 months with Fast Start Program
- Pipeline is 3X

#### Goals:

- 56 active partners
- **112** certified sales

(2 required per partner)

- 56 certified technicians
  - (minimum 1 per partner)
- **30 leads** generated from marketing

activities per partner



# **Onboarding Program Summary**



Dedicated Onboarding Coordinator (CDC)





# Next Steps...