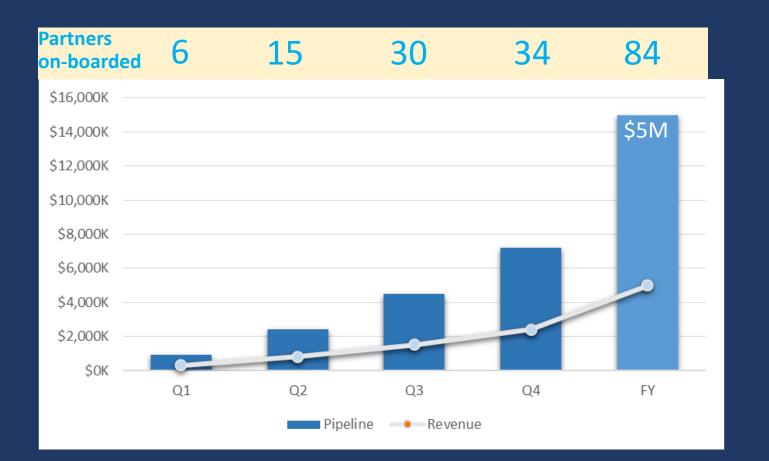

# Measure of Success

#### Assumptions:

- Avg. \$90K revenue generated by Partner
- Expecting **3 large** deals in the first 6 months with Fast Start Program
- Pipeline is 3X

#### Goals:

- 56 active partners
- **112** certified sales

(2 required per partner)

- 56 certified technicians
  - (minimum 1 per partner)
- **30 leads** generated from marketing

activities per partner