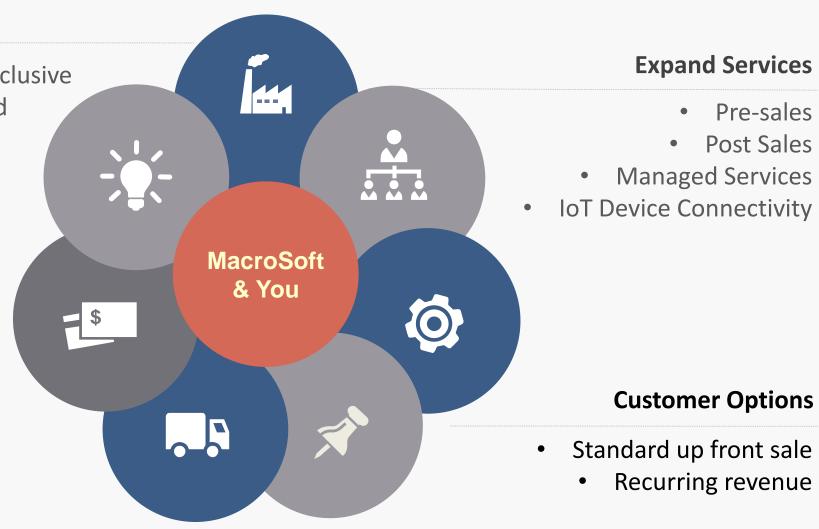

### MacroSoft CloudONE

Rev -up your managed service revenue

#### The Features

- 1G license to Splunk
- Comprehensive API's
- Cloud Management & IOT platform from a single console
- Pre-integrated access to most cloud offerings
- Self Contained hardware units

### **The Benefits**

- Reduced Costs
- Faster Time to Market
- Easy to Integrate = Reduced Risks