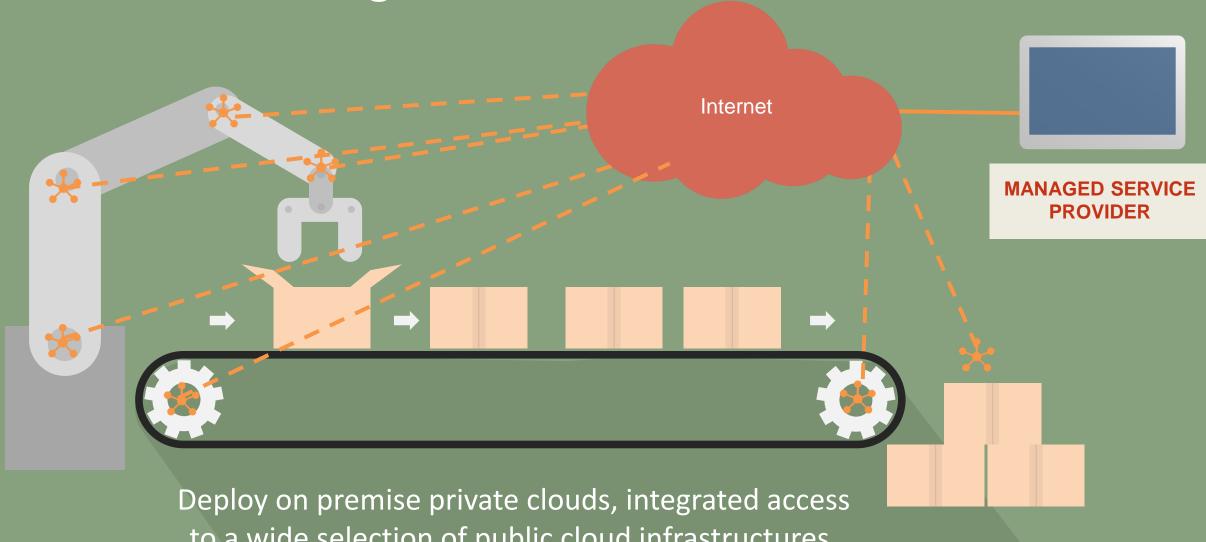

## CloudONE - Turning Machine Data into Answers

to a wide selection of public cloud infrastructures, manage IoT environments, and manage all cloud