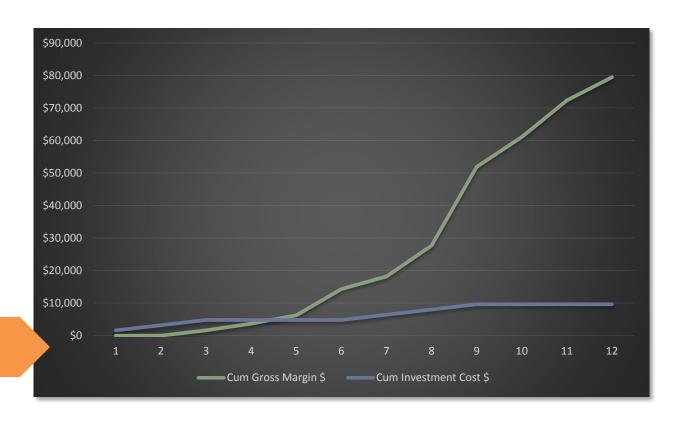

### \$ You break even @ Month 5!

| SMB Service     | GM  | Profit  |
|-----------------|-----|---------|
| MRR – Month 1   | 25% | \$250   |
| Implementation  | 32% | \$1,152 |
| MRR @ 36 Months | 42% | \$210   |

| Mid-Market Service  | GM  | Profit  |
|---------------------|-----|---------|
| MRR – Month 1       | 25% | \$250   |
| Consult + Implement | 32% | \$4,608 |
| MRR @ 36 Months     | 42% | \$210   |

| Enterprise        | GM  | Profit   |
|-------------------|-----|----------|
| Pre-Sales Consult | 32% | \$2,400  |
| Implementation    | 25% | \$12,500 |
| MRR @ 36 Months   | 32% | \$4,000  |