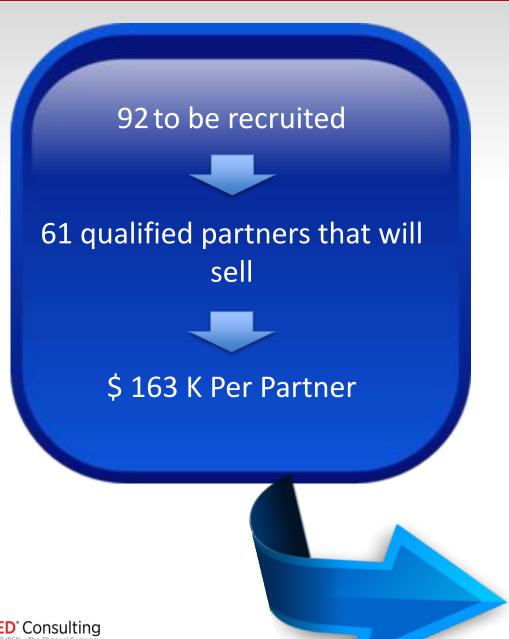

### Capacity to revenue Goal

- 2M Partner Program Budget Background

- 61 partners to recruit (163K)
  - Productivity = 7 Deals per rep per year
  - 1.5 average rep per partner
  - 20 % On Prem and 80 % Subscription
    - 20 % Enterprise Departmental deal and 80 % SMB and MM