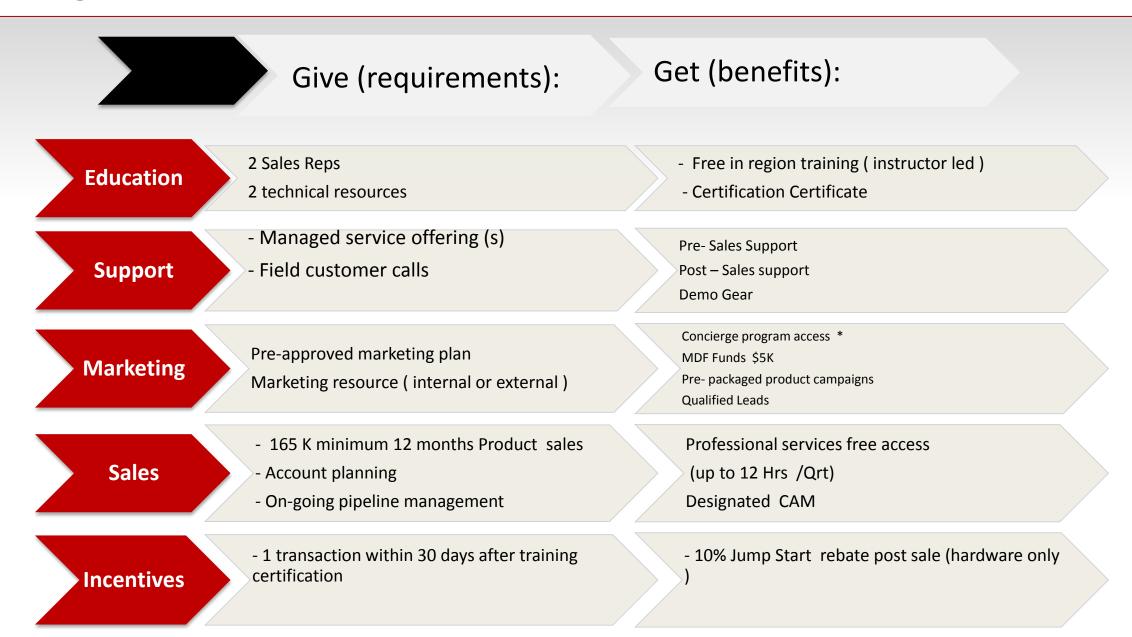

### Today's Meeting

### Agenda:

### **Meeting Goal:**

- ➤ Goal of today's meeting is to update management on our progress before recruitment of partners commences.
- Goal is to achieve 10 Million USD with 73 partners.



### Capacity to revenue Goal

- 2M Partner Program Budget Background



- 61 partners to recruit (163K)
  - Productivity = 7 Deals per rep per year
  - 1.5 average rep per partner
  - 20 % On Prem and 80 % Subscription
    - 20 % Enterprise Departmental deal and 80 % SMB and MM

\$ 10MM

## **Program Elements**



### On-boarding Timeline – Brand it



Assumption: Content and certification program developed

# Our KPI's for success !!!!

| FY 17 Program Dashboard                                      |      |    |    |    |    |     |
|--------------------------------------------------------------|------|----|----|----|----|-----|
| Activity                                                     | Goal | Q1 | Q2 | Q3 | Q4 | YTD |
| Partners to recruit                                          | 92   |    |    |    |    |     |
| Productive Partners                                          | 61   |    |    |    |    |     |
| # of sales resources trained                                 | 184  |    |    |    |    |     |
| # of Technical Resources<br>Certified                        | 184  |    |    |